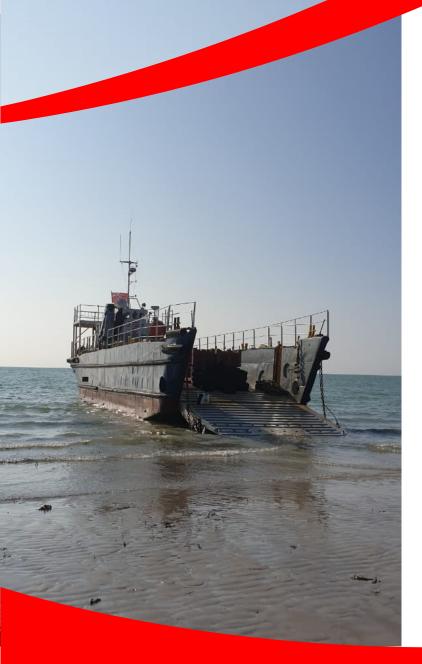

## **NORMANDY TRADER**

Multipurpose landing craft operating around the English Channel coast in particular the Channel Islands and Bay of Granville.

Available for charter to carry out a wide range of duties including:

- General cargo movements
- Roll-on/roll-off loading ramp
- Onboard crane
- Salvage work
- Transporting construction equipment

For further details on any of our services please contact:

info@normandytrader.je | 01534 850440 | www.normandytrader.je

## **NORMANDY TRADER: Vessel Specifications**

| Classification             | Category 2 of the workboat code of practice – licensed 60miles from shore |                                              |
|----------------------------|---------------------------------------------------------------------------|----------------------------------------------|
| Build & Refit              | Built 1965                                                                |                                              |
| Bana a riont               | Propulsion refit 2020                                                     |                                              |
| Dimensions                 | Length overall: 27.47m                                                    | Fully loaded displacement: 214.4             |
| Billichalona               | Beam: 6.9m                                                                | tonnes                                       |
|                            | Max draft: 2.5m                                                           | tornes                                       |
| Open Deck Space (m)        | Main cargo deck 18m x 5m                                                  |                                              |
| Capacity                   | Cargo: 80 tonnes                                                          | Fresh water: 10,000 litres                   |
| Capacity                   | Fuel: 8,200litres                                                         | Ballast water: 19,000 litres                 |
| Bow Ramp                   | Forward bow ramp for drive on/off                                         | Ballast Water: 10,000 https://doi.org/10.100 |
| Deck Crane & Equipment     | Effer Marine crane 275M 5s                                                |                                              |
| Zoon oranio el Equiplicano | 5,000kg at 4.5m                                                           | 1,400kg at 14.5m                             |
|                            | Bollard pull approximately 7 tonnes                                       | i, roong at i nom                            |
| Main Engines &             | 2x Volvo TAMD63P 380 BHP (keel cooled)                                    |                                              |
| Propulsion                 | 2x azimuth thrusters with 5 blade propellors                              |                                              |
| Auxiliary Engines          | Lister Petter LPW4A generator                                             |                                              |
| Speed                      | Cruising speed 8kts @2,000rpm                                             |                                              |
|                            | Max speed 10kts @ 2,500rpm                                                |                                              |
| Navigation &               | Radar                                                                     | Magnetic compass                             |
| Communication              | VHF radio with DSC                                                        | GPS & plotter                                |
| Equipment                  | Handheld VHF                                                              | ·                                            |
| Life Saving Equipment      | Life raft                                                                 | Lifebuoys                                    |
|                            | Lifejackets                                                               | Survival suits                               |
|                            | EPIRB                                                                     | Jason's Cradle                               |
| Crew/Passengers            | 3 crew, 12 passengers                                                     |                                              |