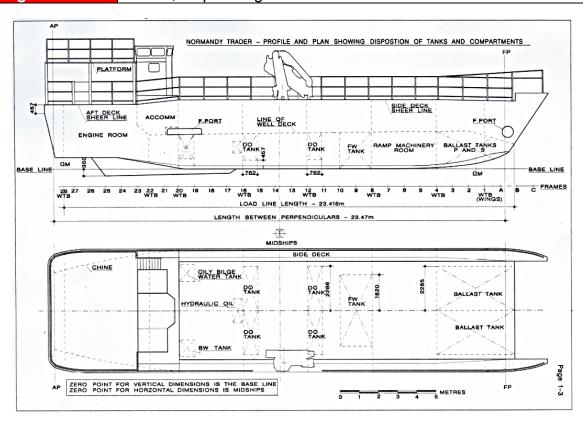

## **NORMANDY TRADER: Vessel Specifications**

| Classification             | Category 2 of the workboat code of practice – licensed 60miles from shore |                                              |
|----------------------------|---------------------------------------------------------------------------|----------------------------------------------|
| Build & Refit              | Built 1965                                                                |                                              |
| Bana a riont               | Propulsion refit 2020                                                     |                                              |
| Dimensions                 | Length overall: 27.47m                                                    | Fully loaded displacement: 214.4             |
| Billichalona               | Beam: 6.9m                                                                | tonnes                                       |
|                            | Max draft: 2.5m                                                           | tornes                                       |
| Open Deck Space (m)        | Main cargo deck 18m x 5m                                                  |                                              |
| Capacity                   | Cargo: 80 tonnes                                                          | Fresh water: 10,000 litres                   |
| Capacity                   | Fuel: 8,200litres                                                         | Ballast water: 19,000 litres                 |
| Bow Ramp                   | Forward bow ramp for drive on/off                                         | Ballast Water: 10,000 https://doi.org/10.100 |
| Deck Crane & Equipment     | Effer Marine crane 275M 5s                                                |                                              |
| Zoon oranio el Equiplicano | 5,000kg at 4.5m                                                           | 1,400kg at 14.5m                             |
|                            | Bollard pull approximately 7 tonnes                                       | i, roong at i nom                            |
| Main Engines &             | 2x Volvo TAMD63P 380 BHP (keel cooled)                                    |                                              |
| Propulsion                 | 2x azimuth thrusters with 5 blade propellors                              |                                              |
| Auxiliary Engines          | Lister Petter LPW4A generator                                             |                                              |
| Speed                      | Cruising speed 8kts @2,000rpm                                             |                                              |
|                            | Max speed 10kts @ 2,500rpm                                                |                                              |
| Navigation &               | Radar                                                                     | Magnetic compass                             |
| Communication              | VHF radio with DSC                                                        | GPS & plotter                                |
| Equipment                  | Handheld VHF                                                              | ·                                            |
| Life Saving Equipment      | Life raft                                                                 | Lifebuoys                                    |
|                            | Lifejackets                                                               | Survival suits                               |
|                            | EPIRB                                                                     | Jason's Cradle                               |
| Crew/Passengers            | 3 crew, 12 passengers                                                     |                                              |