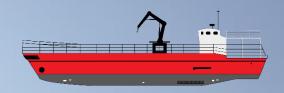

## **NORMANDY TRADER**

Multipurpose landing craft operating around the English Channel coast in particular the Channel Islands and Bay of Granville.

Available for charter to carry out a wide range of duties including:

- General cargo movements
- Roll-on/roll-off loading ramp
- Onboard crane
- Salvage work
- Transporting construction equipment

For further details on any of our services please contact:

info@normandytrader.je | 01534 850440 | www.normandytrader.je

## **NORMANDY TRADER: Vessel Specifications**

| Classification             | Category 2 of the workboat code of practice – licensed 60miles from shore |                                              |
|----------------------------|---------------------------------------------------------------------------|----------------------------------------------|
| Build & Refit              | Built 1965                                                                |                                              |
| Bana a riont               | Propulsion refit 2020                                                     |                                              |
| Dimensions                 | Length overall: 27.47m                                                    | Fully loaded displacement: 214.4             |
| Billichalona               | Beam: 6.9m                                                                | tonnes                                       |
|                            | Max draft: 2.5m                                                           | tornes                                       |
| Open Deck Space (m)        | Main cargo deck 18m x 5m                                                  |                                              |
| Capacity                   | Cargo: 80 tonnes                                                          | Fresh water: 10,000 litres                   |
| Capacity                   | Fuel: 8,200litres                                                         | Ballast water: 19,000 litres                 |
| Bow Ramp                   | Forward bow ramp for drive on/off                                         | Ballast Water: 10,000 https://doi.org/10.100 |
| Deck Crane & Equipment     | Effer Marine crane 275M 5s                                                |                                              |
| Zoon oranio el Equiplicano | 5,000kg at 4.5m                                                           | 1,400kg at 14.5m                             |
|                            | Bollard pull approximately 7 tonnes                                       | i, roong at i nom                            |
| Main Engines &             | 2x Volvo TAMD63P 380 BHP (keel cooled)                                    |                                              |
| Propulsion                 | 2x azimuth thrusters with 5 blade propellors                              |                                              |
| Auxiliary Engines          | Lister Petter LPW4A generator                                             |                                              |
| Speed                      | Cruising speed 8kts @2,000rpm                                             |                                              |
|                            | Max speed 10kts @ 2,500rpm                                                |                                              |
| Navigation &               | Radar                                                                     | Magnetic compass                             |
| Communication              | VHF radio with DSC                                                        | GPS & plotter                                |
| Equipment                  | Handheld VHF                                                              | ·                                            |
| Life Saving Equipment      | Life raft                                                                 | Lifebuoys                                    |
|                            | Lifejackets                                                               | Survival suits                               |
|                            | EPIRB                                                                     | Jason's Cradle                               |
| Crew/Passengers            | 3 crew, 12 passengers                                                     |                                              |